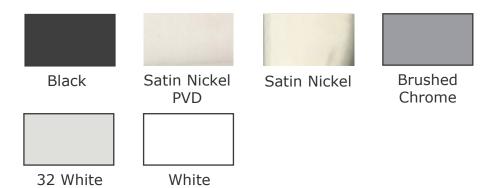

## **Evolutions**

## Handle Sets

Premium trim sets offer beautiful hardware solutions to compliment any home décor. Performance and operation with patented split spindle design increases set screw penetration resulting in higher handle pull-off force. The integrated key cylinder housing helps prevent air and water infiltration and offers superior security.



## **AVAILABLE COLORS**





## **PRODUCT HIGHLIGHTS**

- Expanded trim set program offers new handles and larger 10" long escutcheons
- The thumb-turn is located above the handle for convenience and ease of use
- Visually verify that lock is engaged with 90-degree thumb-turn rotation
- With a Schlage C-keyway cylinder, homeowners can key all doors alike
- Available in active and passive versions (all passive include dummy plate)
- PVD Finishes have a lifetime warranty
- Kits are available for 1.7" and 2" door thicknesses