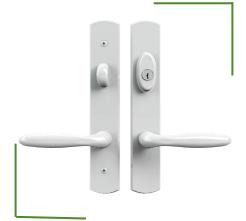

## Handle Sets

Premium trim sets offer beautiful hardware solutions to compliment any home décor. Performance and operation with patented split spindle design increases set screw penetration resulting in higher handle pull-off force. The integrated key cylinder housing helps prevent air and water infiltration and offers superior security.

## **PRODUCT HIGHLIGHTS**

- Expanded trim set program offers new handles and larger 10" long escutcheons
- The thumb-turn is located above the handle for convenience and ease of use
- Visually verify that lock is engaged with 90-degree thumb-turn rotation
- With a Schlage C-keyway cylinder, homeowners can key all doors alike
- Available in active and passive versions (all passive include dummy plate)
- PVD Finishes have a lifetime warranty
- Kits are available for 1.7" and 2" door thicknesses